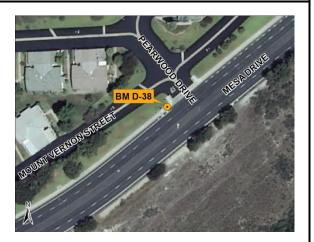

## Location:

FOUND CHISELED [] ON TOP OF CURB OF W.P.C., NORTHWEST CURB RETURN MESA DRIVE & PEARWOOD STREET PER CITY OF OCEANSIDE FIELD BOOK 165, PG 35 (EL. = 132.38')