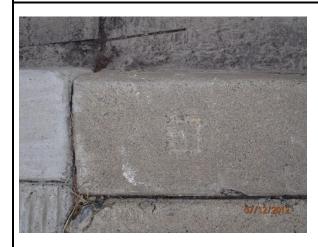

## Location:

FOUND CHISELED [] ON TOP OF CURB OF W.P.C., NORTHWEST CURB RETURN MESA DRIVE & PEARWOOD STREET PER CITY OF OCEANSIDE FIELD BOOK 165, PG 35 (EL. = 132.38')